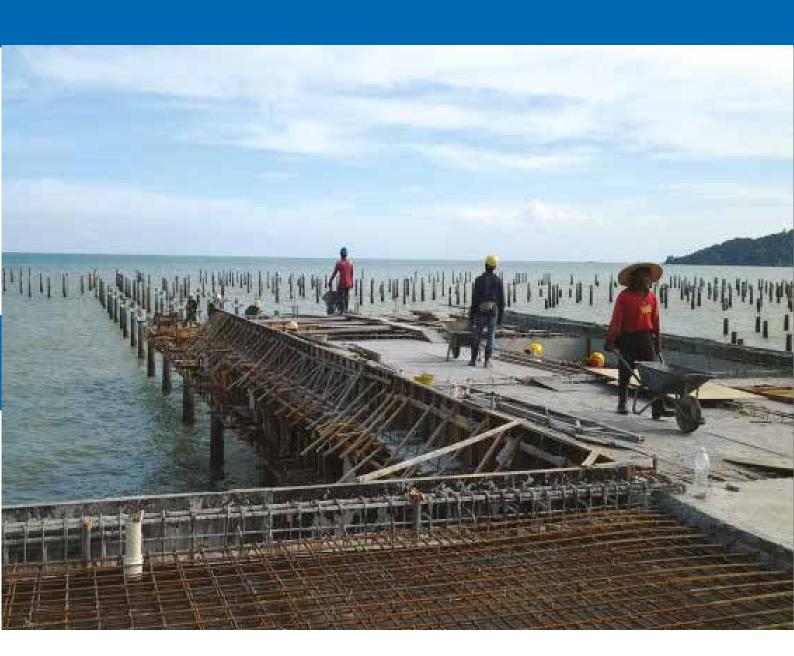

## SEA PILING AT THE HIBISCUS CONTINUES

Steady progress at The Hibiscus Port Dickson. Stay tuned for more updates!

The Lexis Suites @ Penang sets itself apart as an iconic landmark located at the beautiful beachfront of Teluk Kumbar, Penang. Come to our showroom to have first hand look and feel of the units.