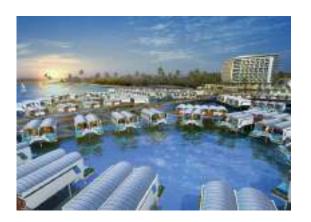

### WISMA GENTING KLANG, **KUALA LUMPUR COMMERCIAL SHOP LOTS**

The commercial shop lots at Wisma Genting Klang, Kuala Lumpur has finally been completed in February 2012.

Site updates for The Hibiscus construction: Sea reclamation, earth works and sea piling works are well under way. Smooth progress and on schedule. A new icon of Port Dickson will soon emerge.