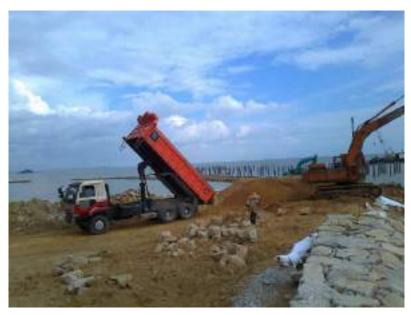

### WISMA GENTING KLANG, **KUALA LUMPUR COMMERCIAL SHOP LOTS**

The commercial shop lots at Wisma Genting Klang, Kuala Lumpur has finally been completed in February 2012.

Site updates for The Hibiscus construction: Sea reclamation, earth works and sea piling works are well under way. Smooth progress and on schedule. A new icon of Port Dickson will soon emerge.