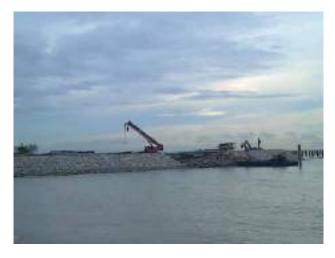

# Quarterly Circular

**ISSUE 33** 

Jan - Mac 2012

SEA PILING AT THE HIBISCUS

### WISMA GENTING KLANG, **KUALA LUMPUR COMMERCIAL SHOP LOTS**

The commercial shop lots at Wisma Genting Klang, Kuala Lumpur has finally been completed in February 2012.

Site updates for The Hibiscus construction: Sea reclamation, earth works and sea piling works are well under way. Smooth progress and on schedule. A new icon of Port Dickson will soon emerge.