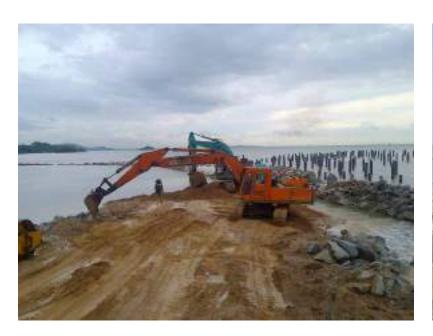

### WISMA GENTING KLANG, **KUALA LUMPUR COMMERCIAL SHOP LOTS**

The commercial shop lots at Wisma Genting Klang, Kuala Lumpur has finally been completed in February 2012.

Site updates for The Hibiscus construction: Sea reclamation, earth works and sea piling works are well under way. Smooth progress and on schedule. A new icon of Port Dickson will soon emerge.