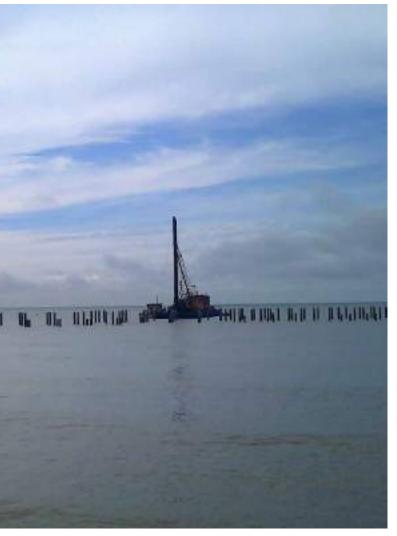

### WISMA GENTING KLANG, **KUALA LUMPUR COMMERCIAL SHOP LOTS**

The commercial shop lots at Wisma Genting Klang, Kuala Lumpur has finally been completed in February 2012.

Site updates for The Hibiscus construction: Sea reclamation, earth works and sea piling works are well under way. Smooth progress and on schedule. A new icon of Port Dickson will soon emerge.