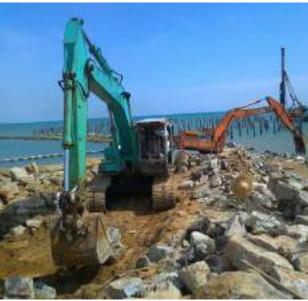

### WISMA GENTING KLANG, **KUALA LUMPUR COMMERCIAL SHOP LOTS**

The commercial shop lots at Wisma Genting Klang, Kuala Lumpur has finally been completed in February 2012.

Site updates for The Hibiscus construction: Sea reclamation, earth works and sea piling works are well under way. Smooth progress and on schedule. A new icon of Port Dickson will soon emerge.