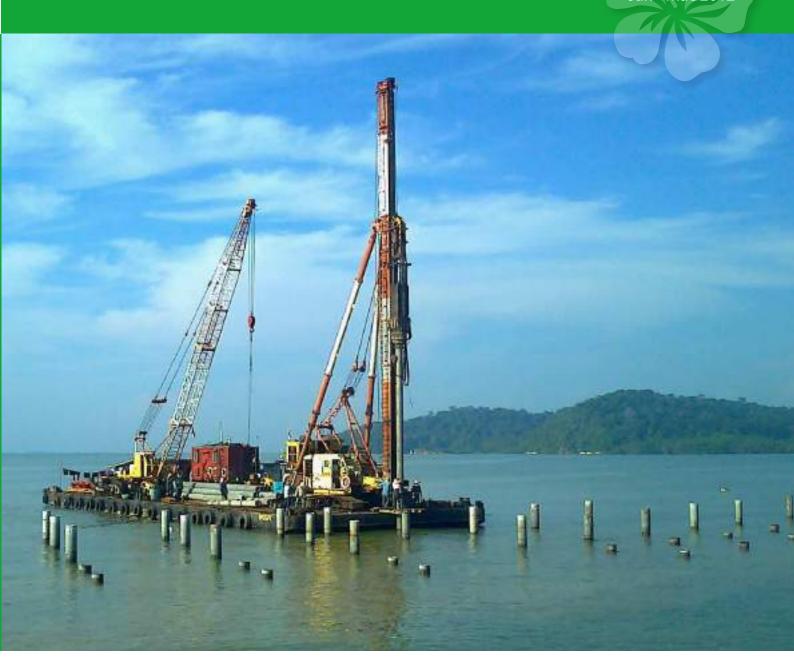

### WISMA GENTING KLANG, **KUALA LUMPUR COMMERCIAL SHOP LOTS**

The commercial shop lots at Wisma Genting Klang, Kuala Lumpur has finally been completed in February 2012.

Site updates for The Hibiscus construction: Sea reclamation, earth works and sea piling works are well under way. Smooth progress and on schedule. A new icon of Port Dickson will soon emerge.