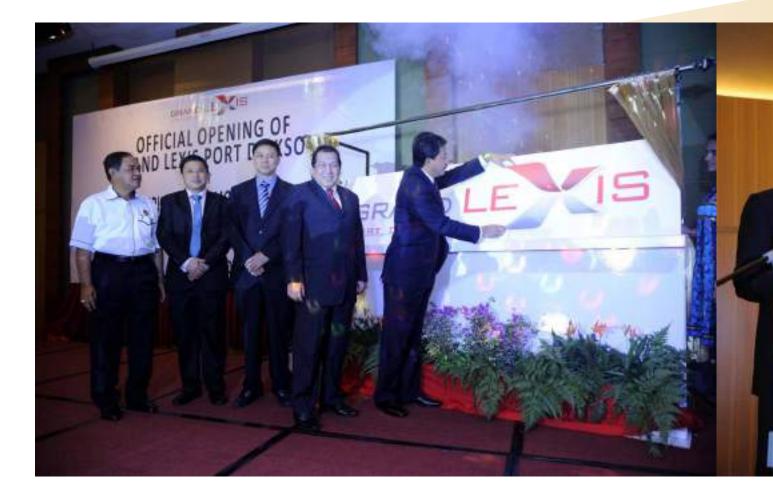

#### GRAND LEXIS PORT DICKSON OFFICIAL OPENING

Kuala Lumpur Metro Group (strive for innovation & excellence )

### OFFICIAL OPENING OF GRAND LEXIS PORT DICKSON

1/11/11 marked a momentous occasion where Grand Lexis Port Dickson was officially opened. The event was officiated by the Menteri Besar of Negeri Sembilan, Y.A.B. Dato' Seri Utama Hj Mohamad bin Hj Hasan.