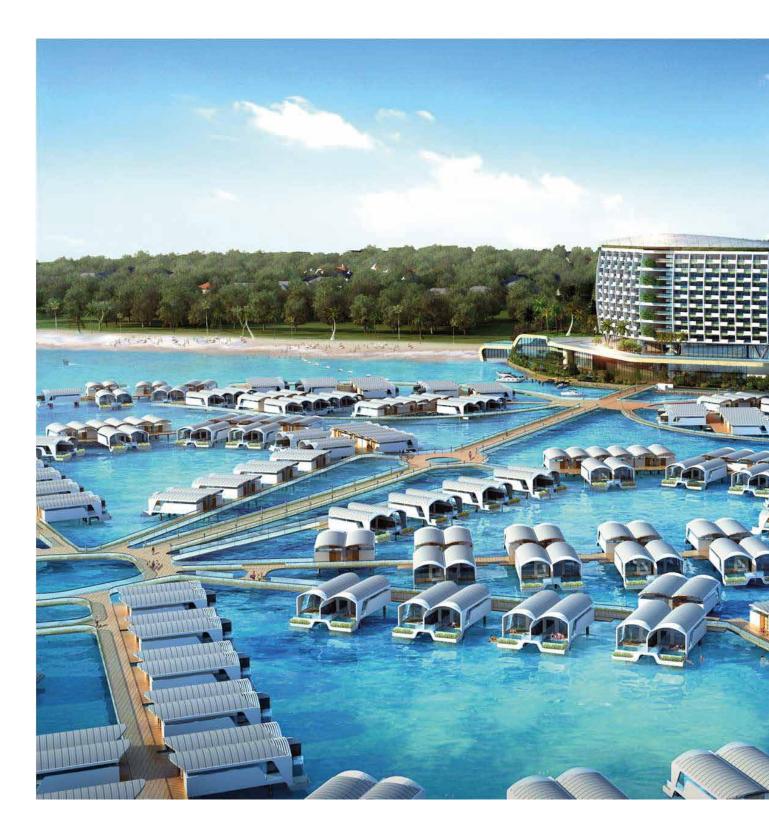

# A GLIMPSE AT THE HIBISCUS AT PORT DICKSON

Lexis Hibiscus is a dream resort that offers unparalleled level of luxury and opulence for the privileged few to experience the ultimate lifestyle. Resembling the hibiscus flower, this resort is set to be an icon in scenic Port Dickson.

Truly a reflection of creativity, innovation and aesthetic flair, it encompasses quality, modern interiors, outdoor entertainment areas and fantastic views that will take your breath away.