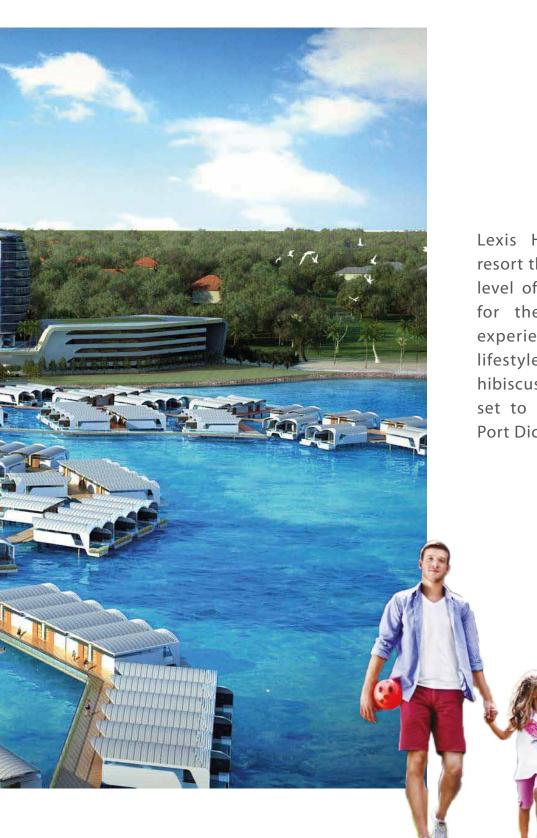

# A GLIMPSE AT THE HIBISCUS AT PORT DICKSON

Lexis Hibiscus is a dream resort that offers unparalleled level of luxury and opulence for the privileged few to experience the ultimate lifestyle. Resembling the hibiscus flower, this resort is set to be an icon in scenic Port Dickson.

Truly a reflection of creativity, innovation and aesthetic flair, it encompasses quality, modern interiors, outdoor entertainment areas and fantastic views that will take your breath away.