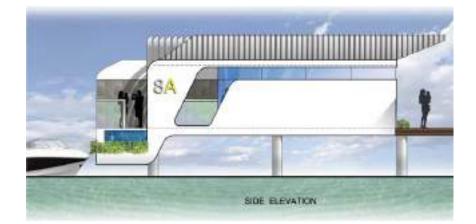

## **INSPIRATION FROM HIBISCUS SEEDS**

Dubbed as the queen of tropical flowers, hibiscus seeds are the source of inspiration for the architectural design of this luxury resort which stands tall overlooking the floral shaped water villas.

Kuala Lumpur Metro Group will soon embark on a resort project in Port Dickson. This new project shape resembles the hibiscus, which is the national flower of Malaysia. Upon project completion ( scheduled early 2015 ), The Hibiscus will become a famous landmark and icon in Malaysia.

### MASTERMINDS OF THE HIBISCUS BROADWAY MALYAN LONDON

Brought together by Kuala Lumpur Metro Group and Broadway Malyan Limited, an internationally acclaimed architect from London, England, The Hibiscus is the fruition of passion towards a common commitment of delivering innovative design and superior quality in the most professional manner.