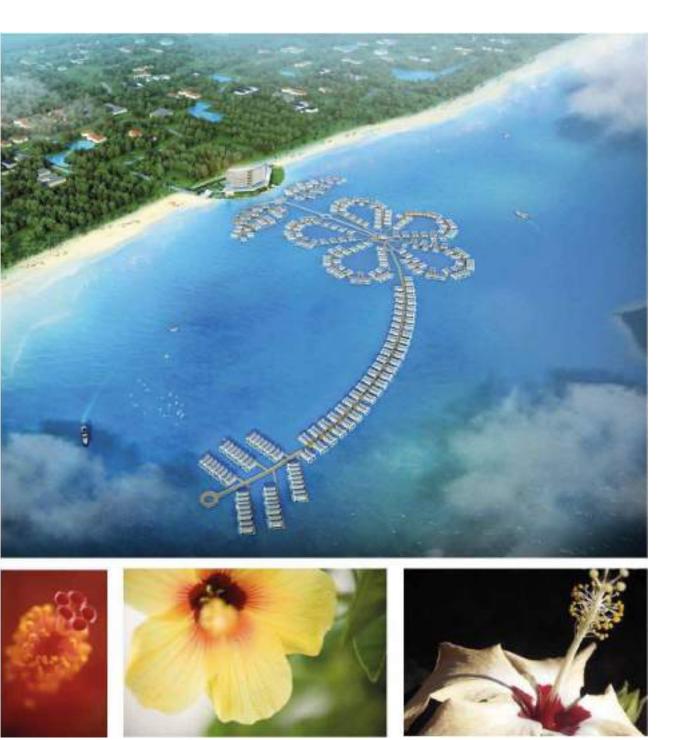

#### IT ALL STARTED WITH A HIBISCUS SEED . . .

Kuala Lumpur Metro Development Sdn. Bhd. (622637-К) ( a member of Kuala Lumpur Metro Group )

## **INSPIRATION FROM HIBISCUS SEEDS**

Dubbed as the queen of tropical flowers, hibiscus seeds are the source of inspiration for the architectural design of this luxury resort which stands tall overlooking the floral shaped water villas.

Kuala Lumpur Metro Group will soon embark on a resort project in Port Dickson. This new project shape resembles the hibiscus, which is the national flower of Malaysia. Upon project completion ( scheduled early 2015 ), The Hibiscus will become a famous landmark and icon in Malaysia.