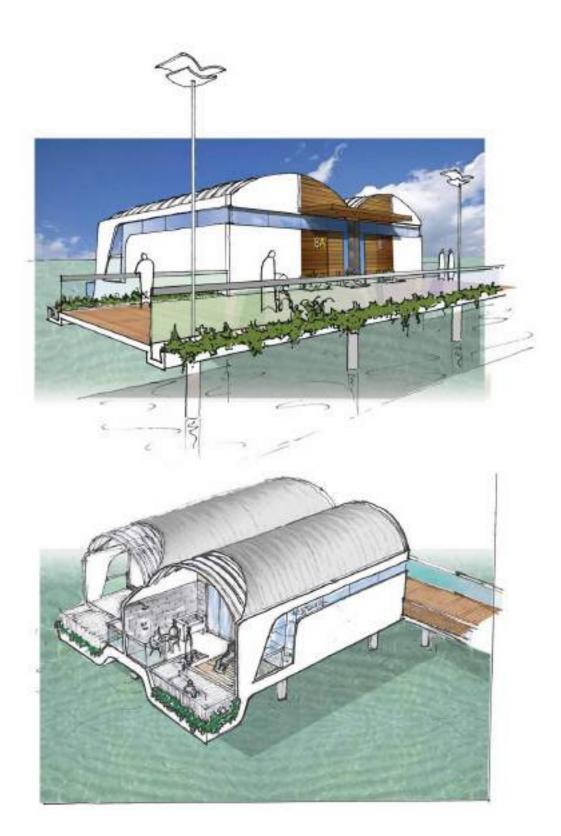

## **INSPIRATION FROM HIBISCUS SEEDS**

Dubbed as the queen of tropical flowers, hibiscus seeds are the source of inspiration for the architectural design of this luxury resort which stands tall overlooking the floral shaped water villas.

Kuala Lumpur Metro Group will soon embark on a resort project in Port Dickson. This new project shape resembles the hibiscus, which is the national flower of Malaysia. Upon project completion ( scheduled early 2015 ), The Hibiscus will become a famous landmark and icon in Malaysia.

### MASTERMINDS OF THE HIBISCUS BROADWAY MALYAN LONDON

Brought together by Kuala Lumpur Metro Group and Broadway Malyan Limited, an internationally acclaimed architect from London, England, The Hibiscus is the fruition of passion towards a common commitment of delivering innovative design and superior quality in the most professional manner.