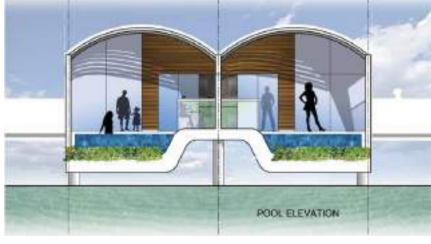

## **INSPIRATION FROM HIBISCUS SEEDS**

Dubbed as the queen of tropical flowers, hibiscus seeds are the source of inspiration for the architectural design of this luxury resort which stands tall overlooking the floral shaped water villas.

Kuala Lumpur Metro Group will soon embark on a resort project in Port Dickson. This new project shape resembles the hibiscus, which is the national flower of Malaysia. Upon project completion ( scheduled early 2015 ), The Hibiscus will become a famous landmark and icon in Malaysia.

### MASTERMINDS OF THE HIBISCUS BROADWAY MALYAN LONDON

Brought together by Kuala Lumpur Metro Group and Broadway Malyan Limited, an internationally acclaimed architect from London, England, The Hibiscus is the fruition of passion towards a common commitment of delivering innovative design and superior quality in the most professional manner.