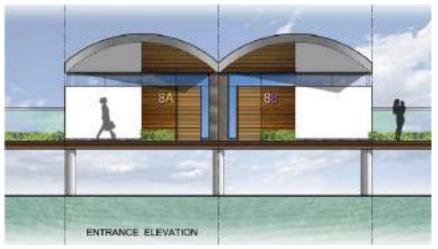

## **INSPIRATION FROM HIBISCUS SEEDS**

Dubbed as the queen of tropical flowers, hibiscus seeds are the source of inspiration for the architectural design of this luxury resort which stands tall overlooking the floral shaped water villas.

Kuala Lumpur Metro Group will soon embark on a resort project in Port Dickson. This new project shape resembles the hibiscus, which is the national flower of Malaysia. Upon project completion ( scheduled early 2015 ), The Hibiscus will become a famous landmark and icon in Malaysia.