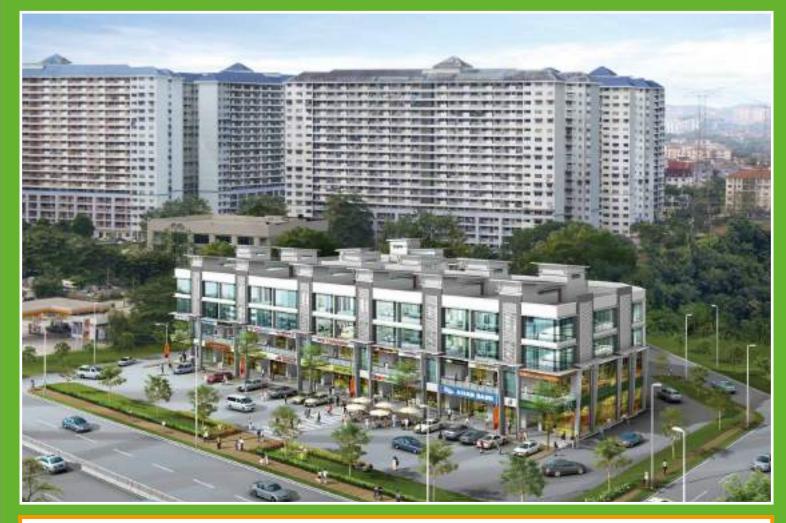

### A GREAT INVESTMENT

### ULTIMATE PRIME SHOP - OFFICE FRONTAGE OF JALAN GENTING KLANG

Metro @ Genting Klang is strategically located in an prime area in Setapak and surrounded by highly populated residence and primary commercial areas.

Each block with 2 units of shop and 2 unit of office with lift facilities to all floors.

Another Prestigious Project by: