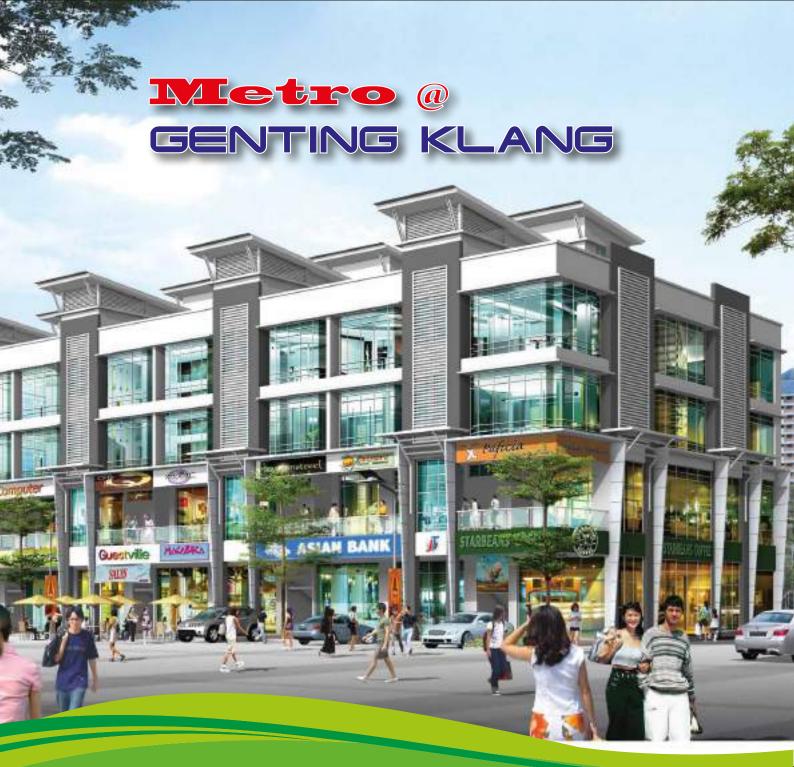

### A GREAT INVESTMENT

### ULTIMATE PRIME SHOP - OFFICE FRONTAGE OF JALAN GENTING KLANG

Metro @ Genting Klang is strategically located in an prime area in Setapak and surrounded by highly populated residence and primary commercial areas.

Each block with 2 units of shop and 2 unit of office with lift facilities to all floors.

Another Prestigious Project by: