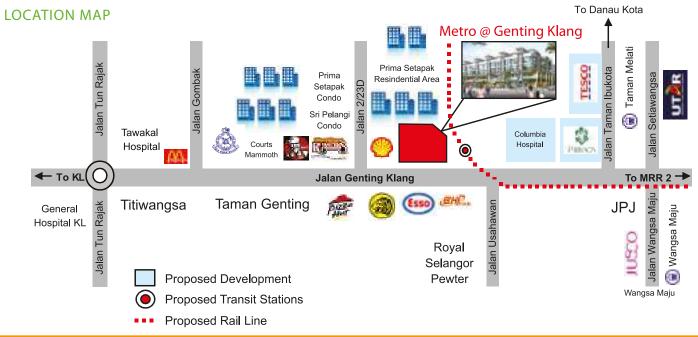

### ULTIMATE PRIME SHOP - OFFICE FRONTAGE OF JALAN GENTING KLANG

Metro @ Genting Klang is strategically located in an prime area in Setapak and surrounded by highly populated residence and primary commercial areas.

Each block with 2 units of shop and 2 unit of office with lift facilities to all floors.

Another Prestigious Project by: