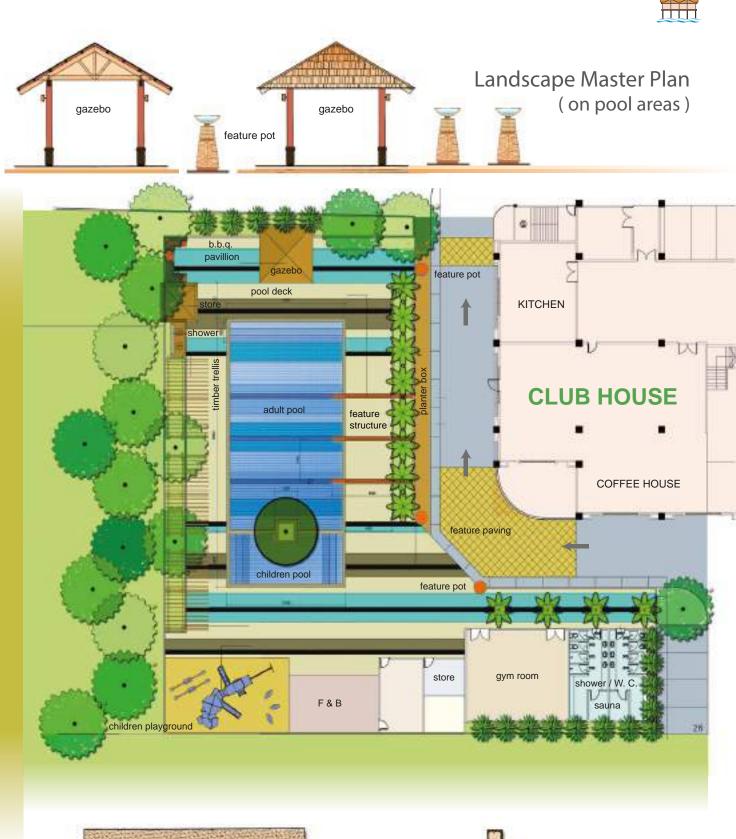

## Streetscape Development ...

Much effort has been made to improve the landscaping from the T-junction area of the main road leading to the site since early this year.

planting of cyrtostachys lakka (red palm) -