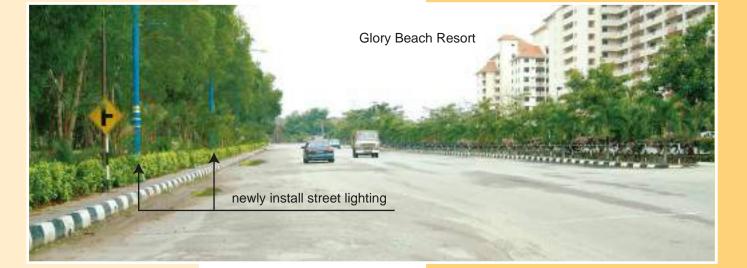

Renovation Works In Progress

Glory Beach Resort -

## Streetscape Development ...

Much effort has been made to improve the landscaping from the T-junction area of the main road leading to the site since early this year.

planting of cyrtostachys lakka (red palm) -