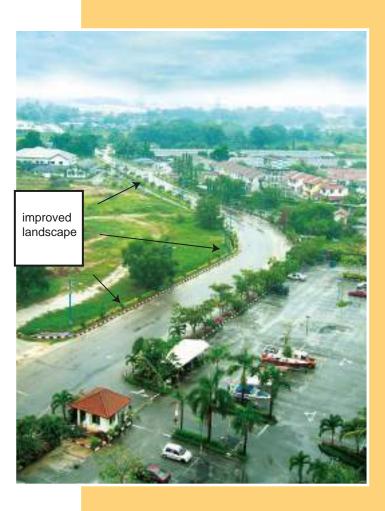

## Streetscape Development ...

Much effort has been made to improve the landscaping from the T-junction area of the main road leading to the site since early this year.

planting of cyrtostachys lakka (red palm) -