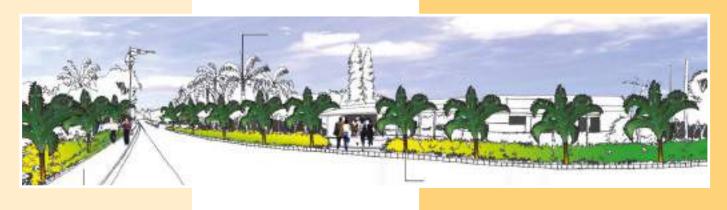

## Streetscape Development ...

Much effort has been made to improve the landscaping from the T-junction area of the main road leading to the site since early this year.

planting of cyrtostachys lakka (red palm) -