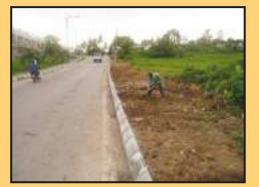

## Streetscape Development ...

Much effort has been made to improve the landscaping from the T-junction area of the main road leading to the site since early this year.

planting of cyrtostachys lakka (red palm) -