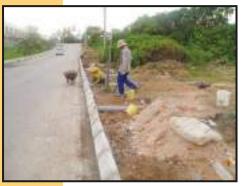

## Streetscape Development ...

Much effort has been made to improve the landscaping from the T-junction area of the main road leading to the site since early this year.

planting of cyrtostachys lakka (red palm) -