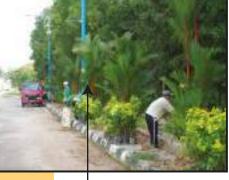

## Streetscape Development ...

Much effort has been made to improve the landscaping from the T-junction area of the main road leading to the site since early this year.

planting of cyrtostachys lakka (red palm) -