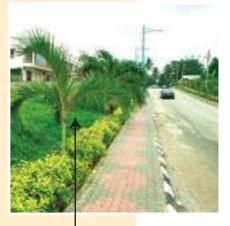

## Streetscape Development ...

Much effort has been made to improve the landscaping from the T-junction area of the main road leading to the site since early this year.

planting of cyrtostachys lakka (red palm) -