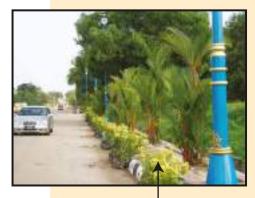

## Streetscape Development ...

Much effort has been made to improve the landscaping from the T-junction area of the main road leading to the site since early this year.

planting of cyrtostachys lakka (red palm) -