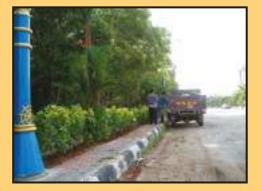

## Streetscape Development ...

Much effort has been made to improve the landscaping from the T-junction area of the main road leading to the site since early this year.

planting of cyrtostachys lakka (red palm) -