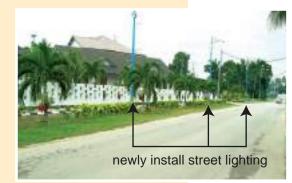

## Streetscape Development ...

Much effort has been made to improve the landscaping from the T-junction area of the main road leading to the site since early this year.

planting of cyrtostachys lakka (red palm) -